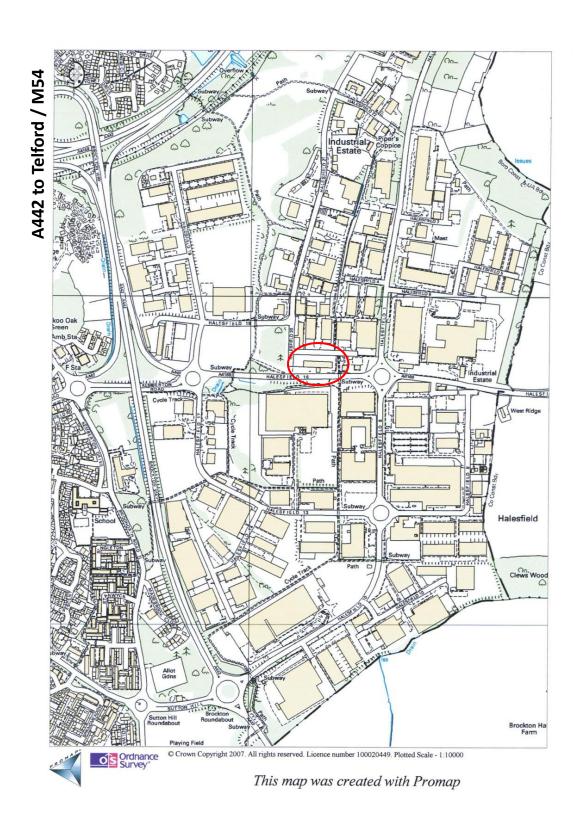

#### **LOCATION**

The premises are located prominently on Halesfield 16 in Telford, accessible via estate roads from the A442 Queensway dual carriageway linking the North & South Telford with the Town Centre, Railway station and junctions 4 & 5 of the M54.